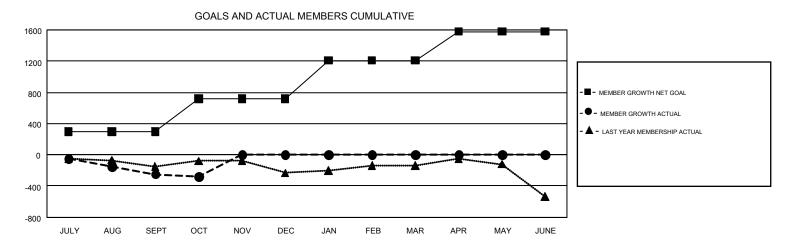

## GMT MONTHLY MEMBERSHIP PROGRESS REPORT

Results as of: 10/31/2019

REPORT DOES NOT INCLUDE CLUBS IN UNDISTRICTED AREAS.

GMT Constitutional Area 2, Group B

**OPEN** 

| Clubs         |               |             |               | Members               |                           |                         |                                              |  |
|---------------|---------------|-------------|---------------|-----------------------|---------------------------|-------------------------|----------------------------------------------|--|
|               | RESULTS FO    | R 2019-2020 |               | RESULTS FOR 2019-2020 |                           |                         |                                              |  |
| QUARTER       | NEW CLUB GOAL | NEW CLUBS   | DROPPED CLUBS | QUARTER               | MEMBER GROWTH NET<br>GOAL | MEMBER GROWTH<br>ACTUAL | DROPPED MEMBERS ACTUAL (including transfers) |  |
| JULY/AUG/SEPT | 5             | 1           | 3             | JULY/AUG/SEPT         | 295                       | 337                     | 530                                          |  |
| OCT/NOV/DEC   | 8             | 0           | 1             | OCT/NOV/DEC           | 422                       | 205                     | 214                                          |  |
| JAN/FEB/MAR   | 8             | 0           | 0             | JAN/FEB/MAR           | 490                       | 0                       | 0                                            |  |
| APR/MAY/JUNE  | 5             | 0           | 0             | APR/MAY/JUNE          | 373                       | 0                       | 0                                            |  |