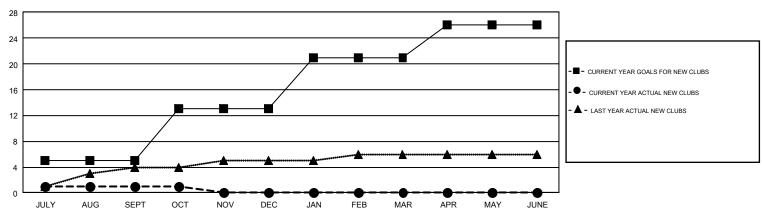

## GMT MONTHLY MEMBERSHIP PROGRESS REPORT

Results as of: 10/31/2019

REPORT DOES NOT INCLUDE CLUBS IN UNDISTRICTED AREAS.

GMT Constitutional Area 2, Group B

**OPEN** 

| Clubs         |               |             |               | Members               |                           |                         |                                              |  |
|---------------|---------------|-------------|---------------|-----------------------|---------------------------|-------------------------|----------------------------------------------|--|
|               | RESULTS FO    | R 2019-2020 |               | RESULTS FOR 2019-2020 |                           |                         |                                              |  |
| QUARTER       | NEW CLUB GOAL | NEW CLUBS   | DROPPED CLUBS | QUARTER               | MEMBER GROWTH NET<br>GOAL | MEMBER GROWTH<br>ACTUAL | DROPPED MEMBERS ACTUAL (including transfers) |  |
| JULY/AUG/SEPT | 5             | 1           | 3             | JULY/AUG/SEPT         | 295                       | 337                     | 530                                          |  |
| OCT/NOV/DEC   | 8             | 0           | 1             | OCT/NOV/DEC           | 422                       | 205                     | 214                                          |  |
| JAN/FEB/MAR   | 8             | 0           | 0             | JAN/FEB/MAR           | 490                       | 0                       | 0                                            |  |
| APR/MAY/JUNE  | 5             | 0           | 0             | APR/MAY/JUNE          | 373                       | 0                       | 0                                            |  |